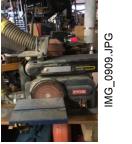

## April 5-6, 2025 9AM to 4PM

|                                          | On   | Retail | Asking |
|------------------------------------------|------|--------|--------|
| Item                                     | hand | Price  | Price  |
| Roller stand                             | 2    | \$80   | \$80   |
| Ryobi disk belt combo sander             | 1    | \$200  | \$100  |
| Dust Collector 1.5hp - ShopFox           | 1    | \$450  | \$225  |
| 4 In. flexible dust hoses                | 1    |        | \$0    |
| Nova Chuck - 15mm 1" Spindle             | 1    | \$140  | \$70   |
| Air Compresser (5 Gal)                   | 1    | \$150  | \$75   |
| Spindle Sanding                          | 1    | \$125  | \$63   |
| 12 In Miter Saw-DeWalt                   | 1    | \$300  | \$150  |
| Leather Tool Roll                        | 1    |        | \$0    |
| Various Electric Hand Tools              | 1    |        | \$0    |
| Various Hand Tools                       | 1    |        | \$0    |
| Kreg Pocket Joinery System               | 1    | \$150  | \$75   |
| Center Finder (Plastic)                  | 1    |        | \$0    |
| Quarter Round Set-7 Piece                | 1    | \$120  | \$60   |
| Router                                   | 1    | \$50   | \$25   |
| Nail Gun-Paslode Cordless                | 1    | \$400  | \$200  |
| Circular Saw - Makita Corded             | 1    | \$150  | \$75   |
| Jig Saw                                  | 1    | \$175  | \$88   |
| Parallel Clamps-Bessey 36 in             | 4    | \$45   | \$90   |
| Machinest Center Finder                  | 1    | \$30   | \$15   |
| Flat Tool Sharpening Jig-Oneway          | 1    | \$150  | \$75   |
| Raptor Grinder Angle Jigs                | 3    | \$15   | \$23   |
| Floor Drill Press-13in Central Machinery | 1    | \$290  | \$145  |
| Air Compresser (26 Gal) 2hp              | 1    | \$400  | \$200  |